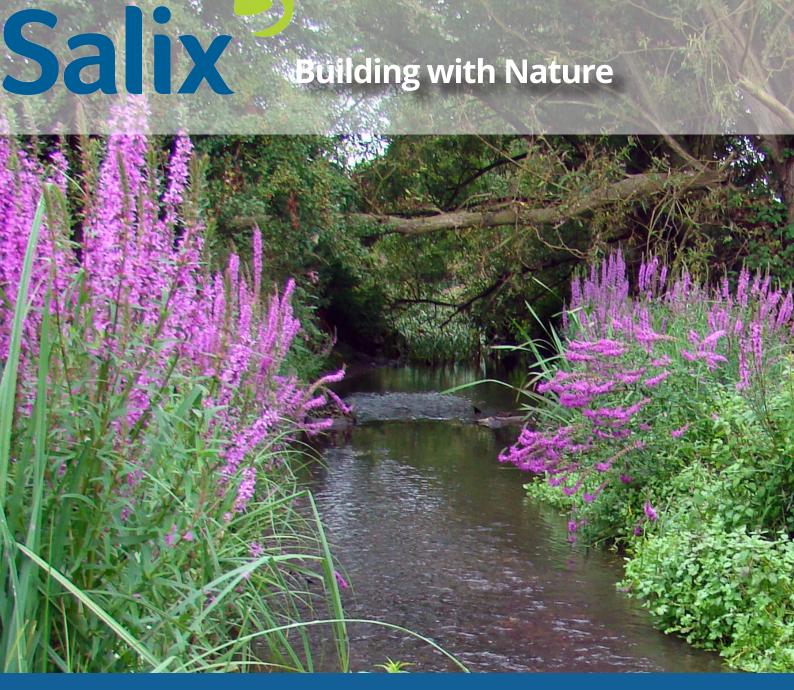

## Salix Building with Nature

Solutions • Products • Contracting

www.salixrw.com

Salix provide sustainable solutions to the challenges found in soil erosion control and river restoration projects.

We also specialise in spillway and shoreline protection, inland dredging and wetland habitat creation schemes.

Utilising innovative bioengineering techniques, often replacing hard engineering, allied with our capabilities in more traditional civil engineering, we build with nature to deliver cost effective, environmentally sensitive solutions.